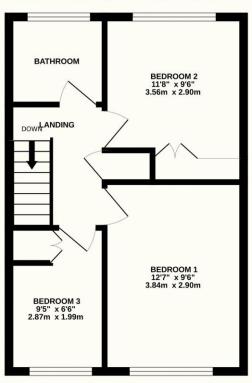

## Manor End, Uckfield, TN22 1DN

\*\*GUIDE PRICE £300,000 - £325,000\*\* This CHAIN FREE mid terraced property is the ideal purchase for a variety of buyers including first time buyers, downsizers and investors. Situated within walking distance of Uckfield high street and located within a cul-de-sac, this property offers a great level of convenience to all nearby amenities and schools and is within a quiet, almost traffic free position. To the front is a driveway capable of parking two cars and the rear garden is tiered and large in size with generous decking area leading down to an area of lawn. Inside the accommodation is a great space and ideal for a growing family. To the front is an entrance hall with stairs up to the first floor and a door opening into the lounge. Moving on through to the rear is a dining room with patio doors opening to the rear garden and to side is the kitchen that also looks over the rear garden. Upstairs are three bedrooms, two are well proportioned doubles and the other is a single, along with a family bathroom. Overall, this is a great home for just a couple or for a growing family and has plenty of scope to add your own touches to it in time.

## TOTAL FLOOR AREA: 778 sq.ft. (72.3 sq.m.) approx.

Whilst every attempt has been made to ensure the accuracy of the floorplan contained here, measurements of doors, windows, rooms and any other items are approximate and no responsibility is taken for any error, omission or mis-statement. This plan is for illustrative purposes only and should be used as such by any prospective purchaser. The services, systems and appliances shown have not been tested and no guarantee as to their operability or efficiency can be given.