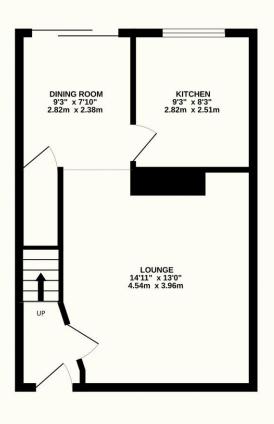

## Manor End, Uckfield, TN22 1DN

\*\*GUIDE PRICE £300,000 - £325,000\*\* This CHAIN FREE mid terraced property is the ideal purchase for a variety of buyers including first time buyers, downsizers and investors. Situated within walking distance of Uckfield high street and located within a cul-de-sac, this property offers a great level of convenience to all nearby amenities and schools and is within a quiet, almost traffic free position. To the front is a driveway capable of parking two cars and the rear garden is tiered and large in size with generous decking area leading down to an area of lawn. Inside the accommodation is a great space and ideal for a growing family. To the front is an entrance hall with stairs up to the first floor and a door opening into the lounge. Moving on through to the rear is a dining room with patio doors opening to the rear garden and to side is the kitchen that also looks over the rear garden. Upstairs are three bedrooms, two are well proportioned doubles and the other is a single, along with a family bathroom. Overall, this is a great home for just a couple or for a growing family and has plenty of scope to add your own touches to it in time.

## TOTAL FLOOR AREA: 778 sq.ft. (72.3 sq.m.) approx.

Whilst every attempt has been made to ensure the accuracy of the floorplan contained here, measurements of doors, windows, rooms and any other items are approximate and no responsibility is taken for any error, omission or mis-statement. This plan is for illustrative purposes only and should be used as such by any prospective purchaser. The services, systems and appliances shown have not been tested and no guarantee as to their operability or efficiency can be given.